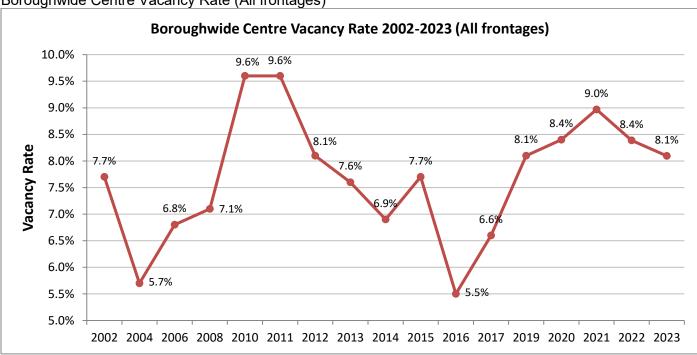

#### 6. Methodology

- 1. This Monitoring Report is one of several publications which assess the effectiveness of planning policies in the borough. Reports are published in a phased approach on the Council's website<sup>8</sup>.
- 2. Only the ground floor occupier is recorded unless specified. It is therefore not a survey of floorspace (central Richmond has several stores with sales areas on several floors). When amalgamating figures, occupiers are counted once per centre unless operating from separate premises within the same centre. Therefore, the amalgamation of units will not show the increase in floorspace and may in fact indicate a decrease in units in a particular land use, although the denominator would be reduced in line.
- 3. The survey includes all businesses in designated shopping frontages in the borough. Units being refurbished are included in the vacancy count. In a small number of instances where it is advertised on-site that the existing/new business will be opening in the very near future, the premises will be recorded as occupied.
- 4. The report includes a centre vacancy rate which is the number of vacant premises/outlets as a proportion of the total premises/outlets in the centre.
- 5. Survey results have historically been reported using the former Use Classes Order. However following the amalgamation of use classes in September 2020, this report builds on the methodology used in previous reports, categorising land uses into broader Convenience, Durables and Service categories. Details of the predominant uses in each Retail Category are described in Table 2 below. In some cases, the predominant use in some units may be unclear. For example, a Post Office may be categorised as a service retailer if it provides mainly postal services, but as a convenience retailer if it incorporates a majority of floorspace as a newsagent and stationery.
- 6. These retail categories are used to compare the proportion of each use between centres and within each centre considering the hierarchy of designated frontage. This shows the variation in retail categories within centres, for example the predominance of Durable/Non-food outlets in the key frontages and more Food and Leisure outlets in the secondary and other frontages.
- 7. This approach also allows monitoring of changes within the E use class, to show the type of business occupying previously vacant premises, and the changing composition of land uses in different areas of the borough.