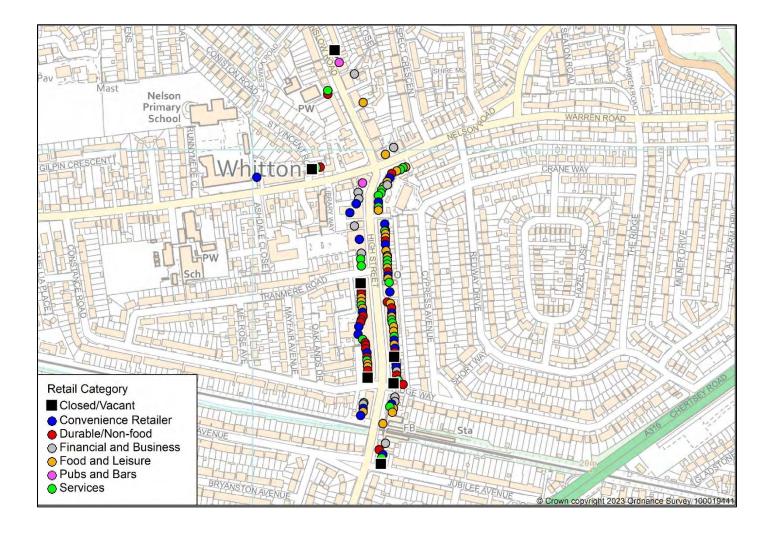

%      | 0%       | 8%         |
| Secondary      | 12%         | 24%      | 30%      | 8%        | 22%      | 1%       | 3%         |
| Non-designated | 11%         | 18%      | 29%      | 7%        | 25%      | 2%       | 9%         |
| Grand Total    | 12%         | 20%      | 30%      | 9%        | 22%      | 1%       | 6%         |



## 23. Whitton - Headline results

- There were 7 vacant units in Whitton compared to 6 vacancies in 2022 within the town (main) centre boundary<sup>14</sup>.
- 6 of these units remained unoccupied since the 2022 survey, and there was one newly vacant unit a funeral director.
- 2 of the vacant units were in Key Shopping Frontages, 2 in Secondary Shopping Frontages and the remaining 3 were on the non-designated frontages at Percy Road and Hounslow Road.



\_

<sup>&</sup>lt;sup>14</sup> Figures presented in the tables for Whitton includes a small group of shops on Hounslow Road

# 24. Whitton - Retail Categories

| Frontage       | Convenience | Services | Durable/ | Financial | Food and | Pubs and | Public     |
|----------------|-------------|----------|----------|-----------|----------|----------|------------|
|                | Retailer    |          | Non-food | and       | Leisure  | Bars     | Service/   |
|                |             |          |          | Business  |          |          | Facilities |
| Key            | 23%         | 25%      | 26%      | 5%        | 21%      | 0%       | 0%         |
| Secondary      | 17%         | 21%      | 15%      | 13%       | 25%      | 0%       | 10%        |
| Non-designated | 10%