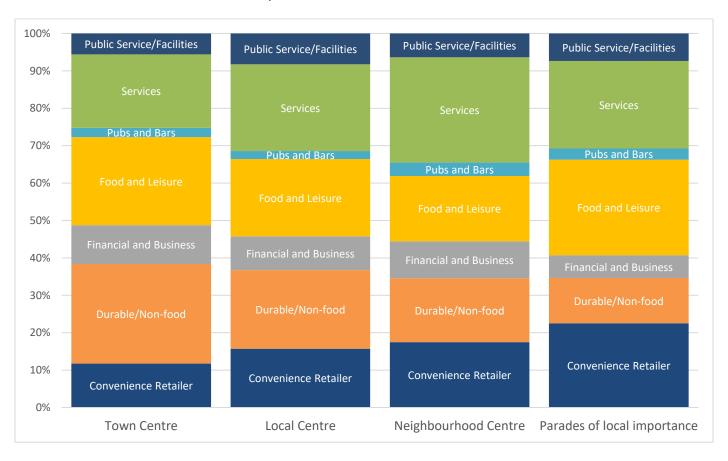

#### 1. Summary

The town centre land use survey took place between and 23<sup>rd</sup> October and 11<sup>th</sup> November 2023 and covers 35 centres and parades across the borough. Units being refurbished or redeveloped are included in the vacancy count. Following the introduction of the combined planning use class in 2020, for the purposes of this report premises were classified into seven broad categories. Vacant units were recorded where a judgement was made that they were not trading on the day of the site survey which was confirmed where possible with additional research.