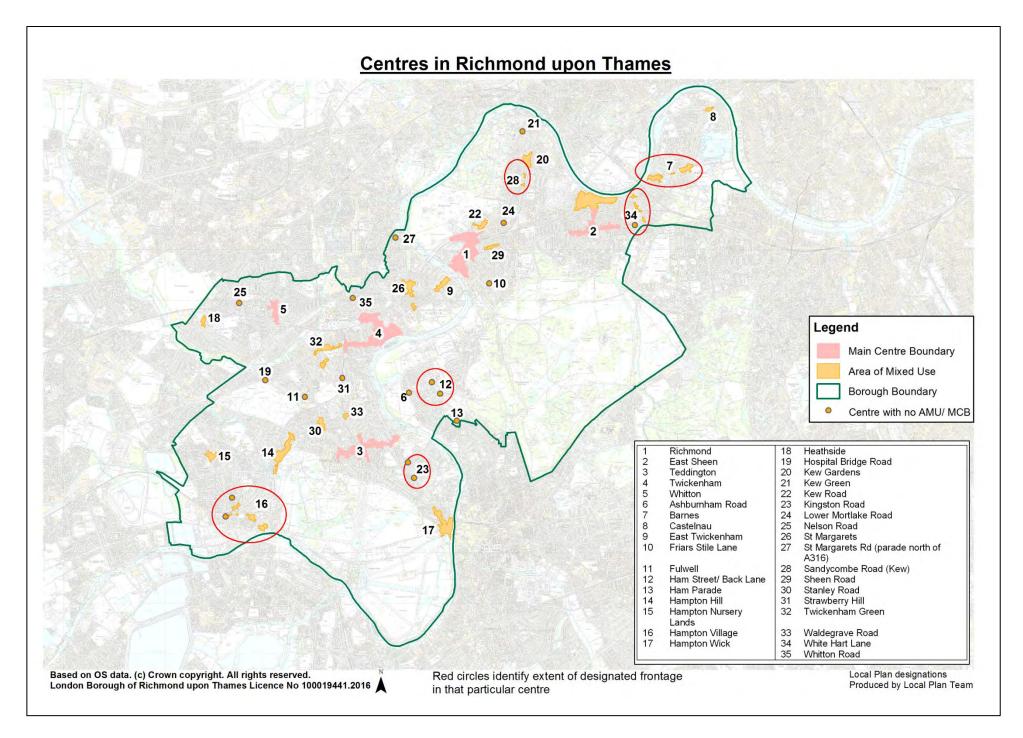

# 7. The Borough's centres

Table 1: Adopted Local Plan Centre hierarchy

| Type of centre              | Name of centre                               |
|-----------------------------|----------------------------------------------|
| Main centres                | Richmond                                     |
|                             | Twickenham                                   |
|                             | Teddington                                   |
|                             | East Sheen                                   |
|                             | Whitton                                      |
| Local centres               | Barnes (High Street & Church Road)           |
|                             | East Twickenham                              |
|                             | Hampton Hill                                 |
|                             | Hampton Village                              |
|                             | Ham Parade (Common)                          |
|                             | Kew Gardens                                  |
|                             | St Margarets                                 |
| Neighbourhood centres       | Castelnau                                    |
| 3                           | Friars Stile Road                            |
|                             | Hampton Wick                                 |
|                             | Heathside (Powder Mill Lane/Hanworth Road)   |
|                             | Sheen Road                                   |
|                             | Kingston Road (Teddington)                   |
|                             | Stanley Road (Teddington)                    |
|                             | White Hart Lane (Barnes/Mortlake)            |
| Parades of local importance | Ashburnham Road                              |
| -                           | Fulwell                                      |
|                             | Ham Street/Back Lane                         |
|                             | Hampton Nursery Lands                        |
|                             | Hospital Bridge Road                         |
|                             | Kew Green                                    |
|                             | Kew Road                                     |
|                             | Lower Mortlake Road                          |
|                             | Nelson Road                                  |
|                             | St Margarets Road (parade north of the A316) |
|                             | Sandycombe Road (Kew)                        |
|                             | Strawberry Hill                              |
|                             | Twickenham Green                             |
|                             | Waldegrave Road                              |
|                             | Whitton Road                                 |