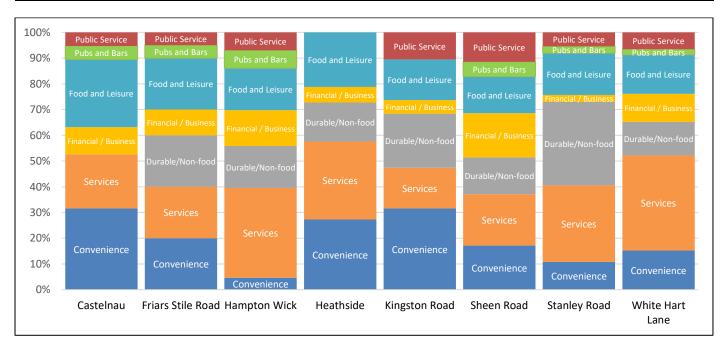

# 7. The Borough's centres

Table 1: Adopted Local Plan Centre hierarchy

| Type of centre              | Name of centre                               |
|-----------------------------|----------------------------------------------|
| Main centres                | Richmond                                     |
|                             | Twickenham                                   |
|                             | Teddington                                   |
|                             | East Sheen                                   |
|                             | Whitton                                      |
| Local centres               | Barnes (High Street & Church Road)           |
|                             | East Twickenham                              |
|                             | Hampton Hill                                 |
|                             | Hampton Village                              |
|                             | Ham Parade (Common)                          |
|                             | Kew Gardens                                  |
|                             | St Margarets                                 |
| Neighbourhood centres       | Castelnau                                    |
| 3                           | Friars Stile Road                            |
|                             | Hampton Wick                                 |
|                             | Heathside (Powder Mill Lane/Hanworth Road)   |
|                             | Sheen Road                                   |
|                             | Kingston Road (Teddington)                   |
|                             | Stanley Road (Teddington)                    |
|                             | White Hart Lane (Barnes/Mortlake)            |
| Parades of local importance | Ashburnham Road                              |
| -                           | Fulwell                                      |
|                             | Ham Street/Back Lane                         |
|                             | Hampton Nursery Lands                        |
|                             | Hospital Bridge Road                         |
|                             | Kew Green                                    |
|                             | Kew Road                                     |
|                             | Lower Mortlake Road                          |
|                             | Nelson Road                                  |
|                             | St Margarets Road (parade north of the A316) |
|                             | Sandycombe Road (Kew)                        |
|                             | Strawberry Hill                              |
|                             | Twickenham Green                             |
|                             | Waldegrave Road                              |
|                             | Whitton Road                                 |