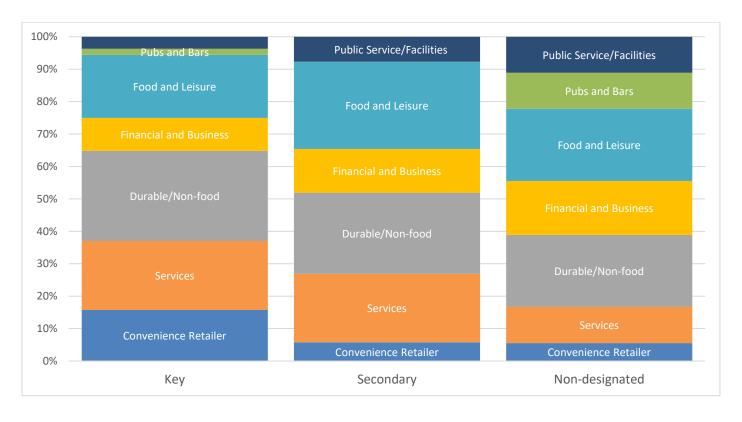

#### 6. Methodology

- 1. This Monitoring Report is one of several publications which assess the effectiveness of planning policies in the borough. Reports are published in a phased approach on the Council's website<sup>8</sup>.
- 2. Only the ground floor occupier is recorded unless specified. It is therefore not a survey of floorspace (central Richmond has several stores with sales areas on several floors). When amalgamating figures, occupiers are counted once per centre unless operating from separate premises within the same centre. Therefore, the amalgamation of units will not show the increase in floorspace and may in fact indicate a decrease in units in a particular land use, although the denominator would be reduced in line.
- 3. The survey includes all businesses in designated shopping frontages in the borough. Units being refurbished are included in the vacancy count. In a small number of instances where it is advertised on-site that the existing/new business will be opening in the very near future, the premises will be recorded as occupied.
- 4. The report includes a centre vacancy rate which is the number of vacant premises/outlets as a proportion of the total premises/outlets in the centre.
- 5. Survey results have historically been reported using the former Use Classes Order. However following the amalgamation of use classes in September 2020, this report builds on the methodology used in previous reports, categorising land uses into broader Convenience, Durables and Service categories. Details of the predominant uses in each Retail Category are described in Table 2 below. In some cases, the predominant use in some units may be unclear. For example, a Post Office may be categorised as a service retailer if it provides mainly postal services, but as a convenience retailer if it incorporates a majority of floorspace as a newsagent and stationery.
- 6. These retail categories are used to compare the proportion of each use between centres and within each centre considering the hierarchy of designated frontage. This shows the variation in retail categories within centres, for example the predominance of Durable/Non-food outlets in the key frontages and more Food and Leisure outlets in the secondary and other frontages.
- 7. This approach also allows monitoring of changes within the E use class, to show the type of business occupying previously vacant premises, and the changing composition of land uses in different areas of the borough.