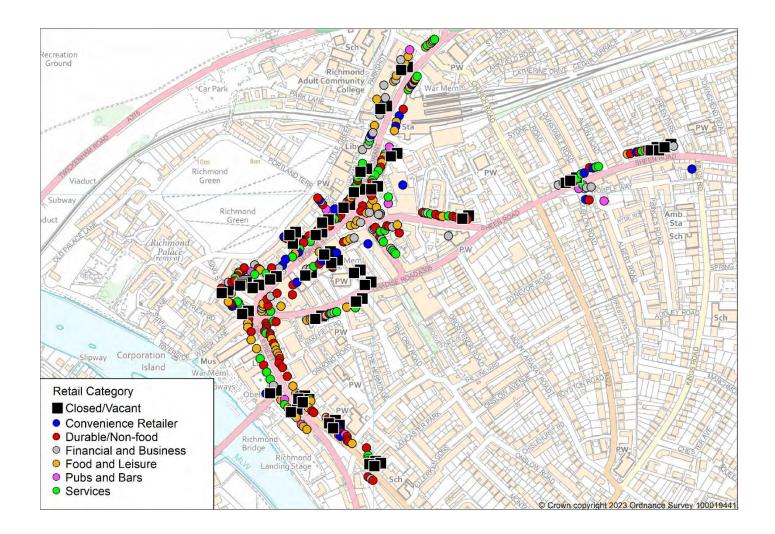

vacancy rate between 2022 and 2023, black no change, and blue a fall in the rate.



Local Plan Monitoring Report 17



Local Plan Monitoring Report 18

## 15. Richmond Town Centre - Headline results

- Out of the 34 vacancies in Richmond town centre, 31 were vacant units and 3 were undergoing refurbishment.
- 13 of the vacant units were also recorded as vacant in 2022, and 8 of these were also vacant in 2021.
- Vacancies are spread evenly across the centre with 6 on George Street, 5 on The Quadrant and Hill Rise, and 3 on Paradise Road.
- 4 of the newly vacant units were previously cafes, 3 were restaurants or takeaways, and others included a clothes shop, bicycle shop and a tailor.
- 22 vacant units were in Key Frontages, 7 were in Secondary Frontages and 5 in non-designated frontages.



# 16. Richmond Town Centre - Retail Categories

| Frontage       | Convenience | Services | Durable/ | Financial | Food and | Pubs and | Public     |
|----------------|-------------|----------|----------|-----------|----------|----------|------------|
|                | Retailer    |          | Non-food | and       | Leisure  | Bars     | Service/   |
|                |             |          |          | Business  |          |          | Facilities |
| Key            | 8%          | 16%      | 41%      | 8%        | 22%      | 2%       | 1%         |
| Secondary      | 8%          | 20%      | 11%      | 17%       | 32%      | 5%       | 6%         |
| Non-designated | 0%          | 21%      | 11%      | 16%       | 16%      | 11%      | 26%        |
| Grand Total    | 8%          | 18%