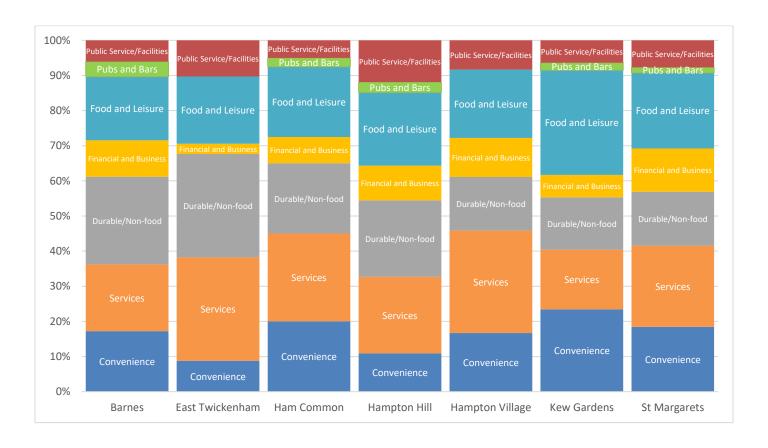

# 7. The Borough's centres

Table 1: Adopted Local Plan Centre hierarchy

| Type of centre              | Name of centre                               |
|-----------------------------|----------------------------------------------|
| Main centres                | Richmond                                     |
|                             | Twickenham                                   |
|                             | Teddington                                   |
|                             | East Sheen                                   |
|                             | Whitton                                      |
| Local centres               | Barnes (High Street & Church Road)           |
|                             | East Twickenham                              |
|                             | Hampton Hill                                 |
|                             | Hampton Village                              |
|                             | Ham Parade (Common)                          |
|                             | Kew Gardens                                  |
|                             | St Margarets                                 |
| Neighbourhood centres       | Castelnau                                    |
| 3                           | Friars Stile Road                            |
|                             | Hampton Wick                                 |
|                             | Heathside (Powder Mill Lane/Hanworth Road)   |
|                             | Sheen Road                                   |
|                             | Kingston Road (Teddington)                   |
|                             | Stanley Road (Teddington)                    |
|                             | White Hart Lane (Barnes/Mortlake)            |
| Parades of local importance | Ashburnham Road                              |
| -                           | Fulwell                                      |
|                             | Ham Street/Back Lane                         |
|                             | Hampton Nursery Lands                        |
|                             | Hospital Bridge Road                         |
|                             | Kew Green                                    |
|                             | Kew Road                                     |
|                             | Lower Mortlake Road                          |
|                             | Nelson Road                                  |
|                             | St Margarets Road (parade north of the A316) |
|                             | Sandycombe Road (Kew)                        |
|                             | Strawberry Hill                              |
|                             | Twickenham Green                             |
|                             | Waldegrave Road                              |
|                             | Whitton Road                                 |