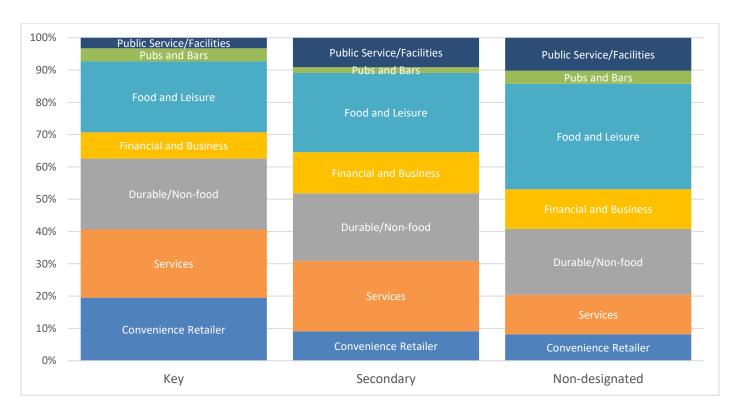

#### 6. Methodology

- 1. This Monitoring Report is one of several publications which assess the effectiveness of planning policies in the borough. Reports are published in a phased approach on the Council's website<sup>8</sup>.
- 2. Only the ground floor occupier is recorded unless specified. It is therefore not a survey of floorspace (central Richmond has several stores with sales areas on several floors). When amalgamating figures, occupiers are counted once per centre unless operating from separate premises within the same centre. Therefore, the amalgamation of units will not show the increase in floorspace and may in fact indicate a decrease in units in a particular land use, although the denominator would be reduced in line.
- 3. The survey includes all businesses in designated shopping frontages in the borough. Units being refurbished are included in the vacancy count. In a small number of instances where it is advertised on-site that the existing/new business will be opening in the very near future, the premises will be recorded as occupied.
- 4. The report includes a centre vacancy rate which is the number of vacant premises/outlets as a proportion of the total premises/outlets in the centre.
- 5. Survey results have historically been reported using the former Use Classes Order. However following the amalgamation of use classes in September 2020, this report builds on the methodology used in previous reports, categorising land uses into broader Convenience, Durables and Service categories. Details of the predominant uses in each Retail Category are described in Table 2 below. In some cases, the predominant use in some units may be unclear. For example, a Post Office may be categorised as a service retailer if it provides mainly postal services, but as a convenience retailer if it incorporates a majority of floorspace as a newsagent and stationery.
- 6. These retail categories are used to compare the proportion of each use between centres and within each centre considering the hierarchy of designated frontage. This shows the variation in retail categories within centres, for example the predominance of Durable/Non-food outlets in the key frontages and more Food and Leisure outlets in the secondary and other frontages.
- 7. This approach also allows monitoring of changes within the E use class, to show the type of business occupying previously vacant premises, and the changing composition of land uses in different areas of the borough.