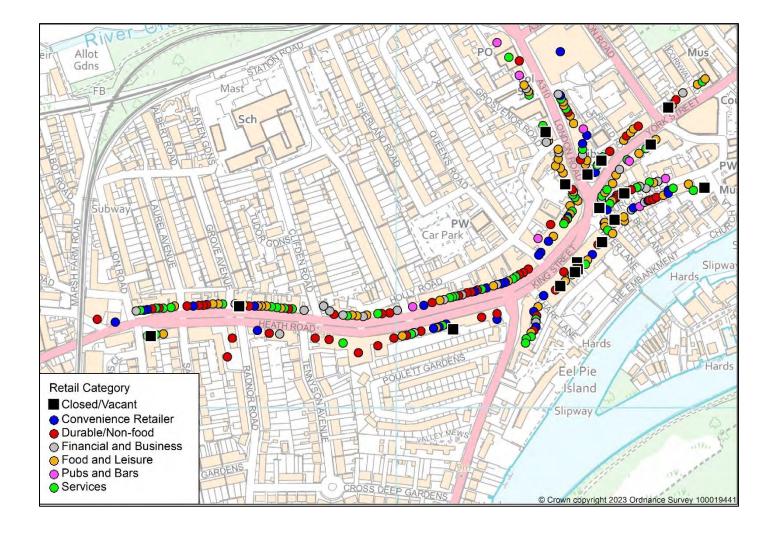

#### 6. Methodology

- 1. This Monitoring Report is one of several publications which assess the effectiveness of planning policies in the borough. Reports are published in a phased approach on the Council's website<sup>8</sup>.
- 2. Only the ground floor occupier is recorded unless specified. It is therefore not a survey of floorspace (central Richmond has several stores with sales areas on several floors). When amalgamating figures, occupiers are counted once per centre unless operating from separate premises within the same centre. Therefore, the amalgamation of units will not show the increase in floorspace and may in fact indicate a decrease in units in a particular land use, although the denominator would be reduced in line.
- 3. The survey includes all businesses in designated shopping frontages in the borough. Units being refurbished are included in the vacancy count. In a small number of instances where it is advertised on-site that the existing/new business will be opening in the very near future, the premises will be recorded as occupied.
- 4. The report includes a centre vacancy rate which is the number of vacant premises/outlets as a proportion of the total premises/outlets in the centre.
- 5. Survey results have historically been reported using the former Use Classes Order. However following the amalgamation of use classes in September 2020, this report builds on the methodology used in previous reports, categorising land uses into broader Convenience, Durables and Service categories. Details of the predominant uses in each Retail Category are described in Table 2 below. In some cases, the predominant use in some units may be unclear. For example, a Post Office may be categorised as a service retailer if it provides mainly postal services, but as a convenience retailer if it incorporates a majority of floorspace as a newsagent and stationery.
- 6. These retail categories are used to compare the proportion of each use between centres and within each centre considering the hierarchy of designated frontage. This shows the variation in retail categories within centres, for example the predominance of Durable/Non-food outlets in the key frontages and more Food and Leisure outlets in the secondary and other frontages.
- 7. This approach also allows monitoring of changes within the E use class, to show the type of business occupying previously vacant premises, and the changing composition of land uses in different areas of the borough.