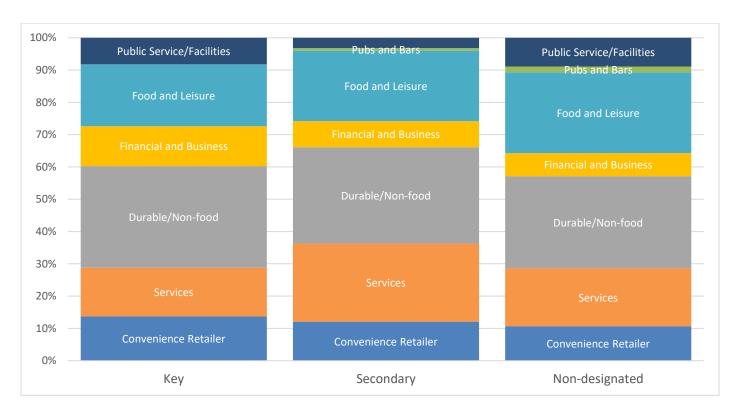

#### 6. Methodology

- 1. This Monitoring Report is one of several publications which assess the effectiveness of planning policies in the borough. Reports are published in a phased approach on the Council's website<sup>8</sup>.
- 2. Only the ground floor occupier is recorded unless specified. It is therefore not a survey of floorspace (central Richmond has several stores with sales areas on several floors). When amalgamating figures, occupiers are counted once per centre unless operating from separate premises within the same centre. Therefore, the amalgamation of units will not show the increase in floorspace and may in fact indicate a decrease in units in a particular land use, although the denominator would be reduced in line.
- 3. The survey includes all businesses in designated shopping frontages in the borough. Units being refurbished are included in the vacancy count. In a small number of instances where it is advertised on-site that the existing/new business will be opening in the very near future, the premises will be recorded as occupied.
- 4. The report includes a centre vacancy rate which is the number of vacant premises/outlets as a proportion of the total premises/outlets in the centre.
- 5. Survey results have historically been reported using the former Use Classes Order. However following the amalgamation of use classes in September 2020, this report builds on the methodology used in previous reports, categorising land uses into broader Convenience, Durables and Service categories. Details of the predominant uses in each Retail Category are described in Table 2 below. In some cases, the predominant use in some units may be unclear. For example, a Post Office may be categorised as a service retailer if it provides mainly postal services, but as a convenience retailer if it incorporates a majority of floorspace as a newsagent and stationery.
- 6. These retail categories are used to compare the proportion of each use between centres and within each centre considering the hierarchy of designated frontage. This shows the variation in retail categories within centres, for example the predominance of Durable/Non-food outlets in the key frontages and more Food and Leisure outlets in the secondary and other frontages.
- 7. This approach also allows monitoring of changes within the E use class, to show the type of business occupying previously vacant premises, and the changing composition of land uses in different areas of the borough.