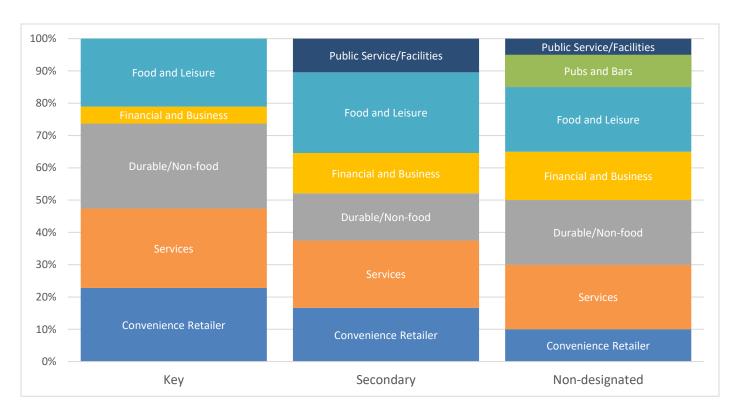

#### 6. Methodology

- 1. This Monitoring Report is one of several publications which assess the effectiveness of planning policies in the borough. Reports are published in a phased approach on the Council's website<sup>8</sup>.
- 2. Only the ground floor occupier is recorded unless specified. It is therefore not a survey of floorspace (central Richmond has several stores with sales areas on several floors). When amalgamating figures, occupiers are counted once per centre unless operating from separate premises within the same centre. Therefore, the amalgamation of units will not show the increase in floorspace and may in fact indicate a decrease in units in a particular land use, although the denominator would be reduced in line.
- 3. The survey includes all businesses in designated shopping frontages in the borough. Units being refurbished are included in the vacancy count. In a small number of instances where it is advertised on-site that the existing/new business will be opening in the very near future, the premises will be recorded as occupied.
- 4. The report includes a centre vacancy rate which is the number of vacant premises/outlets as a proportion of the total premises/outlets in the centre.
- 5. Survey results have historically been reported using the former Use Classes Order. However following the amalgamation of use classes in September 2020, this report builds on the methodology used in previous reports, categorising land uses into broader Convenience, Durables and Service categories. Details of the predominant uses in each Retail Category are described in Table 2 below. In some cases, the predominant use in some units may be unclear. For example, a Post Office may be categorised as a service retailer if it provides mainly postal services, but as a convenience retailer if it incorporates a majority of floorspace as a newsagent and stationery.
- 6. These retail categories are used to compare the proportion of each use between centres and within each centre considering the hierarchy of designated frontage. This shows the variation in retail categories within centres, for example the predominance of Durable/Non-food outlets in the key frontages and more Food and Leisure outlets in the secondary and other frontages.
- 7. This approach also allows monitoring of changes within the E use class, to show the type of business occupying previously vacant premises, and the changing composition of land uses in different areas of the borough.