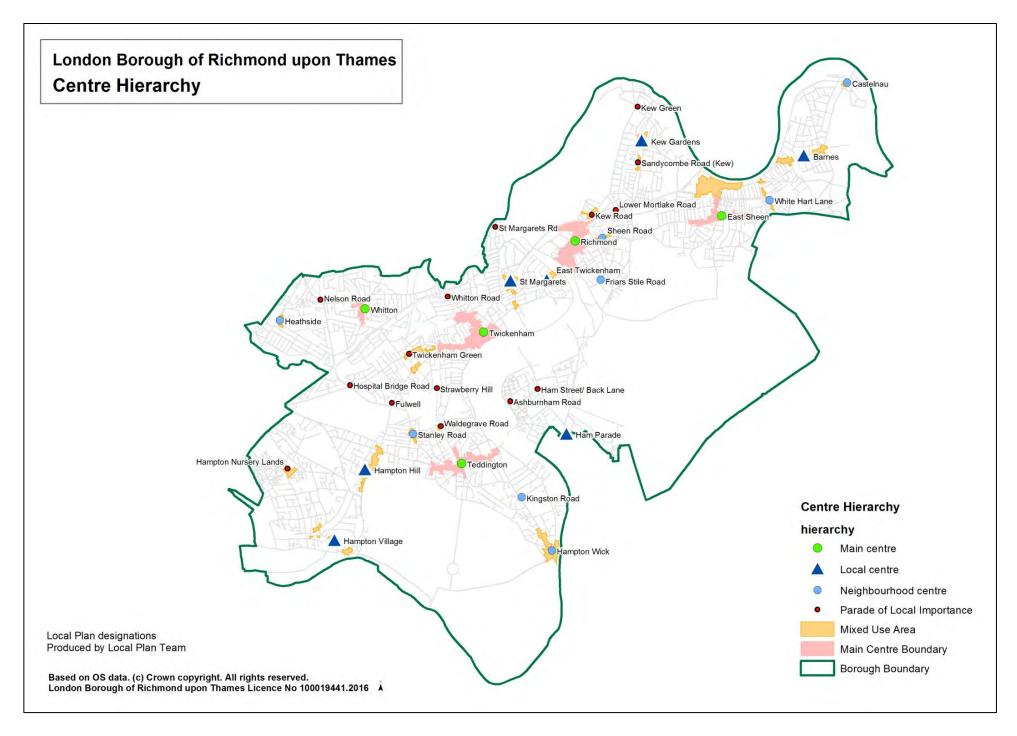

# 7. The Borough's centres

Table 1: Adopted Local Plan Centre hierarchy

| Type of centre              | Name of centre                               |
|-----------------------------|----------------------------------------------|
| Main centres                | Richmond                                     |
|                             | Twickenham                                   |
|                             | Teddington                                   |
|                             | East Sheen                                   |
|                             | Whitton                                      |
| Local centres               | Barnes (High Street & Church Road)           |
|                             | East Twickenham                              |
|                             | Hampton Hill                                 |
|                             | Hampton Village                              |
|                             | Ham Parade (Common)                          |
|                             | Kew Gardens                                  |
|                             | St Margarets                                 |
| Neighbourhood centres       | Castelnau                                    |
| 3                           | Friars Stile Road                            |
|                             | Hampton Wick                                 |
|                             | Heathside (Powder Mill Lane/Hanworth Road)   |
|                             | Sheen Road                                   |
|                             | Kingston Road (Teddington)                   |
|                             | Stanley Road (Teddington)                    |
|                             | White Hart Lane (Barnes/Mortlake)            |
| Parades of local importance | Ashburnham Road                              |
| -                           | Fulwell                                      |
|                             | Ham Street/Back Lane                         |
|                             | Hampton Nursery Lands                        |
|                             | Hospital Bridge Road                         |
|                             | Kew Green                                    |
|                             | Kew Road                                     |
|                             | Lower Mortlake Road                          |
|                             | Nelson Road                                  |
|                             | St Margarets Road (parade north of the A316) |
|                             | Sandycombe Road (Kew)                        |
|                             | Strawberry Hill                              |
|                             | Twickenham Green                             |
|                             | Waldegrave Road                              |
|                             | Whitton Road                                 |

Hierarchy as set out in the adopted Local Plan LP25. Please note that the Publication Plan (Regulation 19 Plan) includes an amendment to the hierarchy with Twickenham Green being promoted to a neighbourhood centre<sup>9</sup>