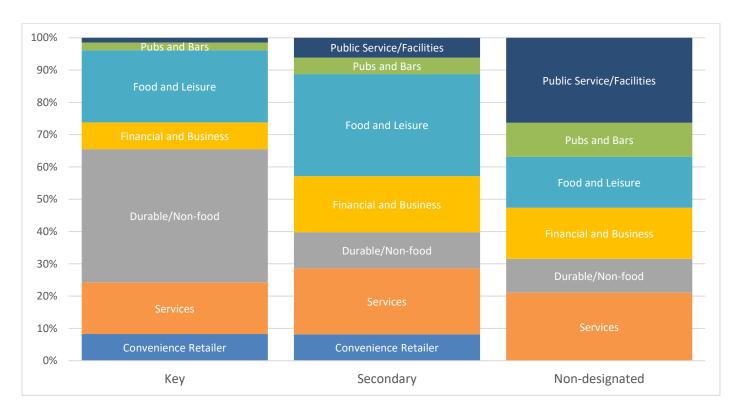

#### 6. Methodology

- 1. This Monitoring Report is one of several publications which assess the effectiveness of planning policies in the borough. Reports are published in a phased approach on the Council's website<sup>8</sup>.
- 2. Only the ground floor occupier is recorded unless specified. It is therefore not a survey of floorspace (central Richmond has several stores with sales areas on several floors). When amalgamating figures, occupiers are counted once per centre unless operating from separate premises within the same centre. Therefore, the amalgamation of units will not show the increase in floorspace and may in fact indicate a decrease in units in a particular land use, although the denominator would be reduced in line.
- 3. The survey includes all businesses in designated shopping frontages in the borough. Units being refurbished are included in the vacancy count. In a small number of instances where it is advertised on-site that the existing/new business will be opening in the very near future, the premises will be recorded as occupied.
- 4. The report includes a centre vacancy rate which is the number of vacant premises/outlets as a proportion of the total premises/outlets in the centre.
- 5. Survey results have historically been reported using the former Use Classes Order. However following the amalgamation of use classes in September 2020, this report builds on the methodology used in previous reports, categorising land uses into broader Convenience, Durables and Service categories. Details of the predominant uses in each Retail Category are described in Table 2 below. In some cases, the predominant use in some units may be unclear. For example, a Post Office may be categorised as a service retailer if it provides mainly postal services, but as a convenience retailer if it incorporates a majority of floorspace as a newsagent and stationery.
- 6. These retail categories are used to compare the proportion of each use between centres and within each centre considering the hierarchy of designated frontage. This shows the variation in retail categories within centres, for example the predominance of Durable/Non-food outlets in the key frontages and more Food and Leisure outlets in the secondary and other frontages.
- 7. This approach also allows monitoring of changes within the E use class, to show the type of business occupying previously vacant premises, and the changing composition of land uses in different areas of the borough.