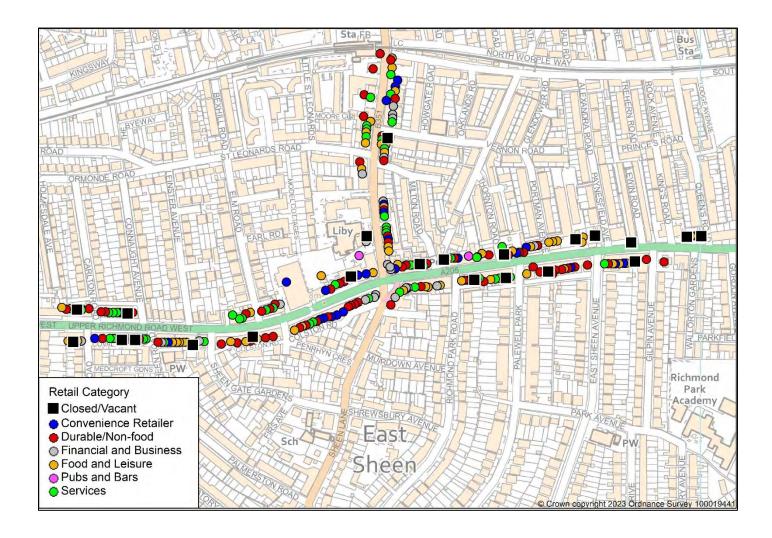

| 25%      | 0%       | 9%         |
| Non-designated | 6%          | 11%      | 22%      | 17%       | 22%      | 11%      | 11%        |
| Grand Total    | 11%         | 20%      | 27%      | 10%       | 23%      | 2%       | 6%         |



## 21. East Sheen - Headline results

- East Sheen had 26 vacant units in 2023, the same number as recorded in 2022.
- 15 units remained unoccupied since the 2022 survey.
- 11 newly vacant units included a range of uses including a supermarket, Estate Agent, and a restaurant.
- 24 vacant units were on Upper Richmond Road West (the main high street in this elongated centre), and there were 2 vacant units on Sheen Lane
- 4 vacant units were located in Key Shopping Frontages, 8 in Secondary Shopping Frontages and 14 in non-designated frontages.



# 22. East Sheen - Retail Categories

| Frontage       | Convenience | Services | Durable/ | Financial | Food and | Pubs and | Public     |
|----------------|-------------|----------|----------|-----------|----------|----------|------------|
|                | Retailer    |          | Non-food | and       | Leisure  | Bars     | Service/   |
|                |             |          |          | Business  |          |          | Facilities |
| Key            | 14%         | 15%      | 32%      | 12%       | 19%      | 0%       | 8%         |
| Secondary      | 12%         | 24%      | 30%      | 8%        | 22%      | 1%       | 3%         |
| Non-designated | 11%         | 18%      | 29%      | 7%        | 25%      | 2%       | 9%         |
| Grand Total    | 12%         | 20%      | 30