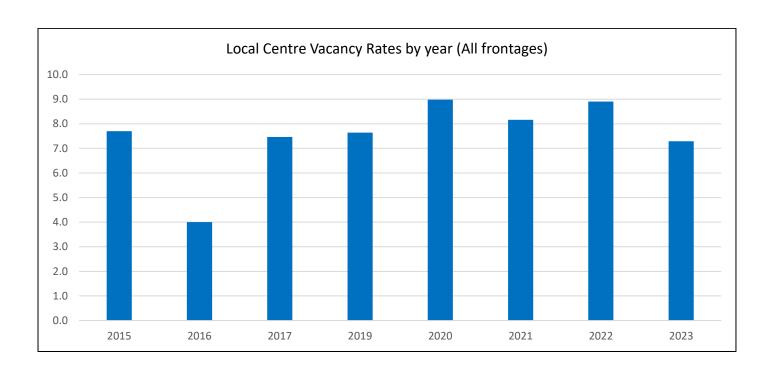

2022 | 2023 | Average |
|-----------------|------|------|------|------|------|------|------|------|---------|
| Barnes          | 2.4  | 2.4  | 8.6  | 7.0  | 8.6  | 7.9  | 8.7  | 6.3  | 6.6%    |
| East Twickenham | 17.1 | 2.7  | 3.9  | 5.3  | 9.3  | 9.3  | 13.3 | 11.7 | 9.6%    |
| Hampton Hill    | 11.4 | 6.2  | 12.9 | 13.6 | 14.9 | 12.8 | 10.0 | 9.2  | 11.4%   |
| Hampton Village | 5.1  | 2.5  | 1.3  | 7.4  | 6.2  | 8.5  | 8.5  | 9.8  | 5.8%    |
| Ham Parade      | 7.0  | 7.0  | 9.3  | 0.0  | 2.3  | 0.0  | 7.0  | 2.3  | 4.1%    |
| Kew Gardens     | 5.9  | 4.1  | 2.0  | 2.1  | 4.1  | 4.2  | 8.3  | 2.1  | 3.6%    |
| St Margarets    | 4.5  | 4.4  | 8.8  | 8.7  | 8.7  | 5.9  | 4.4  | 4.3  | 6.2%    |
| Grand Total     | 7.7  | 4.0  | 7.5  | 7.6  | 9.0  | 8.2  | 8.9  | 7.3  | 7.5%    |



# 26. Local Centre retail categories

|                 | Convenience | Services | Durable/ | Financial | Food and | Pubs and | Public     |
|-----------------|-------------|----------|----------|-----------|----------|----------|------------|
|                 | Retailer    |          | Non-food | and       | Leisure  | Bars     | Service/   |
|                 |             |          |          | Business  |          |          | Facilities |
| Barnes          | 17%         | 19%      | 25%      | 10%       | 18%      | 4%       | 6%         |
| East Twickenham | 9%          | 29%      | 29%      | 3%        | 19%      | 0%       | 10%        |
| Ham Common      | 20%         | 25%      | 20%      | 8%        | 20%      | 3%       | 5%         |
| Hampton Hill    | 11%         | 22%