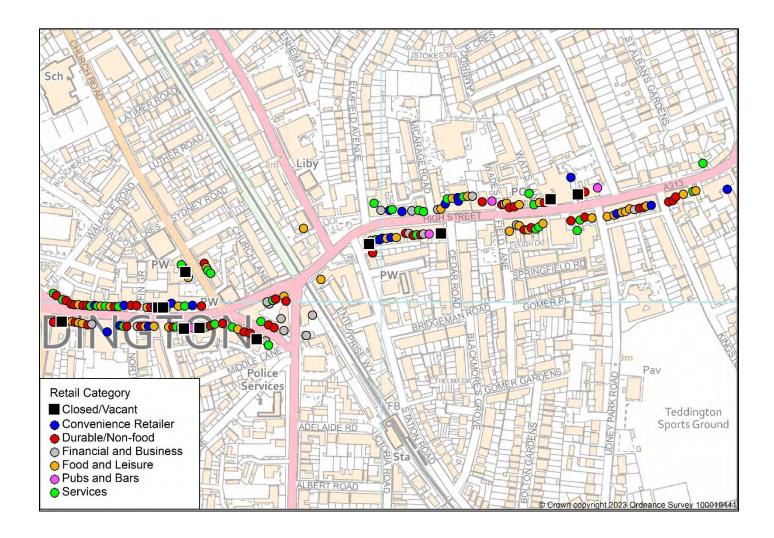

#### 6. Methodology

- 1. This Monitoring Report is one of several publications which assess the effectiveness of planning policies in the borough. Reports are published in a phased approach on the Council's website<sup>8</sup>.
- 2. Only the ground floor occupier is recorded unless specified. It is therefore not a survey of floorspace (central Richmond has several stores with sales areas on several floors). When amalgamating figures, occupiers are counted once per centre unless operating from separate premises within the same centre. Therefore, the amalgamation of units will not show the increase in floorspace and may in fact indicate a decrease in units in a particular land use, although the denominator would be reduced in line.
- 3. The survey includes all businesses in designated shopping frontages in the borough. Units being refurbished are included in the vacancy count. In a small number of instances where it is advertised on-site that the existing/new business will be opening in the very near future, the premises will be recorded as occupied.
- 4. The report includes a centre vacancy rate which is the number of vacant premises/outlets as a proportion of the total premises/outlets in the centre.
- 5. Survey results have historically been reported using the former Use Classes Order. However following the amalgamation of use classes in September 2020, this report builds on the methodology used in previous reports, categorising land uses into broader Convenience, Durables and Service categories. Details of the predominant uses in each Retail Category are described in Table 2 below. In some cases, the predominant use in some units may be unclear. For example, a Post Office may be categorised as a service retailer if it provides mainly postal services, but as a convenience retailer if it incorporates a majority of floorspace as a newsagent and stationery.
- 6. These retail categories are used to compare the proportion of each use between centres and within each centre considering the hierarchy of designated frontage. This shows the variation in retail categories within centres, for example the predominance of Durable/Non-food outlets in the key frontages and more Food and Leisure outlets in the secondary and other frontages.
- 7. This approach also allows monitoring of changes within the E use class, to show the type of business occupying previously vacant premises, and the changing composition of land uses in different areas of the borough.