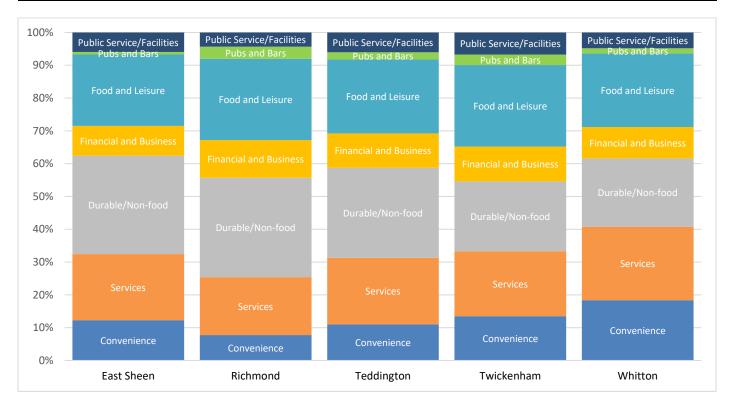

#### 6. Methodology

- 1. This Monitoring Report is one of several publications which assess the effectiveness of planning policies in the borough. Reports are published in a phased approach on the Council's website<sup>8</sup>.
- 2. Only the ground floor occupier is recorded unless specified. It is therefore not a survey of floorspace (central Richmond has several stores with sales areas on several floors). When amalgamating figures, occupiers are counted once per centre unless operating from separate premises within the same centre. Therefore, the amalgamation of units will not show the increase in floorspace and may in fact indicate a decrease in units in a particular land use, although the denominator would be reduced in line.
- 3. The survey includes all businesses in designated shopping frontages in the borough. Units being refurbished are included in the vacancy count. In a small number of instances where it is advertised on-site that the existing/new business will be opening in the very near future, the premises will be recorded as occupied.
- 4. The report includes a centre vacancy rate which is the number of vacant premises/outlets as a proportion of the total premises/outlets in the centre.
- 5. Survey results have historically been reported using the former Use Classes Order. However following the amalgamation of use classes in September 2020, this report builds on the methodology used in previous reports, categorising land uses into broader Convenience, Durables and Service categories. Details of the predominant uses in each Retail Category are described in Table 2 below. In some cases, the predominant use in some units may be unclear. For example, a Post Office may be categorised as a service retailer if it provides mainly postal services, but as a convenience retailer if it incorporates a majority of floorspace as a newsagent and stationery.
- 6. These retail categories are used to compare the proportion of each use between centres and within each centre considering the hierarchy of designated frontage. This shows the variation in retail categories within centres, for example the predominance of Durable/Non-food outlets in the key frontages and more Food and Leisure outlets in the secondary and other frontages.
- 7. This approach also allows monitoring of changes within the E use class, to show the type of business occupying previously vacant premises, and the changing composition of land uses in different areas of the borough.