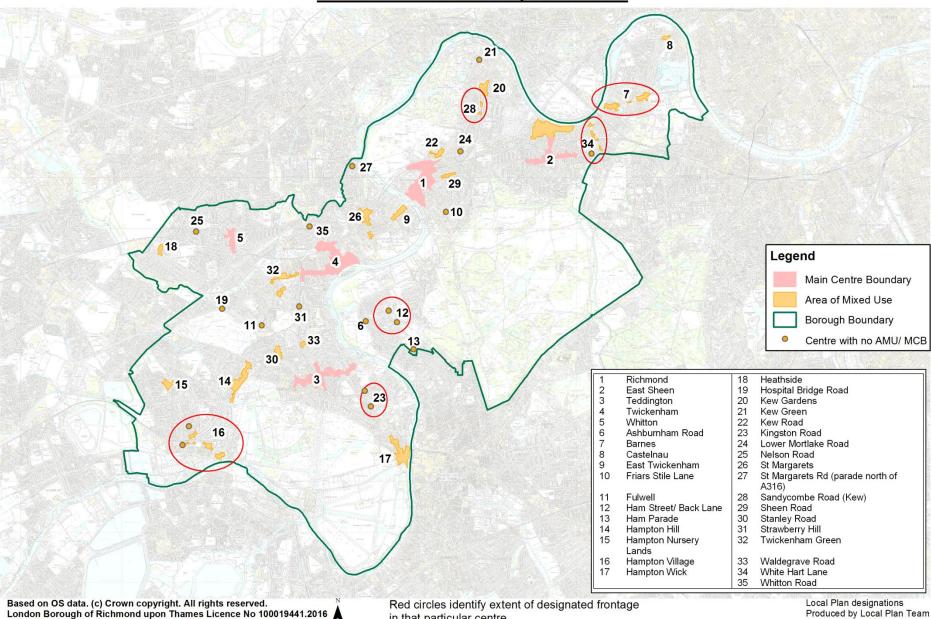

# 10. The Borough's centres

Table 5: Centre hierarchy

| Type of centre              | Name of centre                                           |
|-----------------------------|----------------------------------------------------------|
| Town (Main) centres         | Richmond<br>Twickenham                                   |
|                             | Teddington                                               |
|                             | East Sheen                                               |
|                             | Whitton                                                  |
| Local centres               | Barnes (High Street & Church Road)                       |
|                             | East Twickenham                                          |
|                             | Hampton Hill                                             |
|                             | Hampton Village                                          |
|                             | Ham Parade (Common) Kew Gardens                          |
|                             | St Margarets                                             |
| Neighbourhood centres       | Castelnau                                                |
| Neighbourhood centres       | Friars Stile Road                                        |
|                             | Hampton Wick                                             |
|                             | Heathside (Powder Mill Lane/Hanworth Road)               |
|                             | Sheen Road                                               |
|                             | Kingston Road (Teddington)                               |
|                             | Stanley Road (Teddington)                                |
|                             | White Hart Lane (Barnes/Mortlake)                        |
| Parades of local importance | Ashburnham Road                                          |
|                             | Fulwell                                                  |
|                             | Ham Street/Back Lane                                     |
|                             | Hampton Nursery Lands                                    |
|                             | Hospital Bridge Road                                     |
|                             | Kew Green                                                |
|                             | Kew Road                                                 |
|                             | Lower Mortlake Road                                      |
|                             | Nelson Road St Margarets Road (parade north of the A316) |
|                             | Sandycombe Road (Kew)                                    |
|                             | Strawberry Hill                                          |
|                             | Twickenham Green                                         |
|                             | Waldegrave Road                                          |
|                             | Whitton Road                                             |

Hierarchy as set out in the adopted Local Plan LP25.

Local Plan Monitoring Report 11

# **Centres in Richmond upon Thames**

in that particular centre

Local Plan Monitoring Report 12