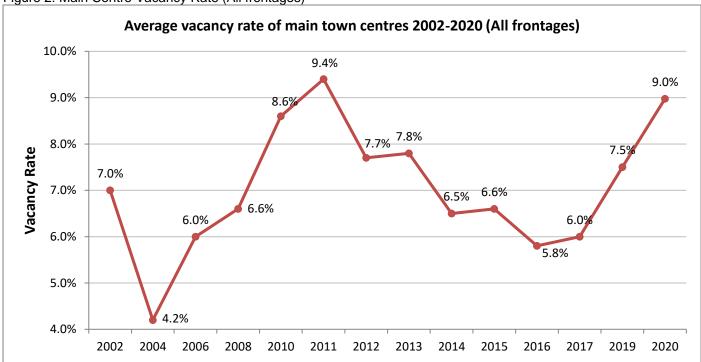

# 10. The Borough's centres

Table 5: Centre hierarchy

| Type of centre              | Name of centre                                           |
|-----------------------------|----------------------------------------------------------|
| Town (Main) centres         | Richmond<br>Twickenham                                   |
|                             | Teddington                                               |
|                             | East Sheen                                               |
|                             | Whitton                                                  |
| Local centres               | Barnes (High Street & Church Road)                       |
|                             | East Twickenham                                          |
|                             | Hampton Hill                                             |
|                             | Hampton Village                                          |
|                             | Ham Parade (Common) Kew Gardens                          |
|                             | St Margarets                                             |
| Neighbourhood centres       | Castelnau                                                |
| Neighbourhood centres       | Friars Stile Road                                        |
|                             | Hampton Wick                                             |
|                             | Heathside (Powder Mill Lane/Hanworth Road)               |
|                             | Sheen Road                                               |
|                             | Kingston Road (Teddington)                               |
|                             | Stanley Road (Teddington)                                |
|                             | White Hart Lane (Barnes/Mortlake)                        |
| Parades of local importance | Ashburnham Road                                          |
|                             | Fulwell                                                  |
|                             | Ham Street/Back Lane                                     |
|                             | Hampton Nursery Lands                                    |
|                             | Hospital Bridge Road                                     |
|                             | Kew Green                                                |
|                             | Kew Road                                                 |
|                             | Lower Mortlake Road                                      |
|                             | Nelson Road St Margarets Road (parade north of the A316) |
|                             | Sandycombe Road (Kew)                                    |
|                             | Strawberry Hill                                          |
|                             | Twickenham Green                                         |
|                             | Waldegrave Road                                          |
|                             | Whitton Road                                             |

Hierarchy as set out in the adopted Local Plan LP25.

Local Plan Monitoring Report 11

# **Centres in Richmond upon Thames**

in that particular centre

Local Plan Monitoring Report 12