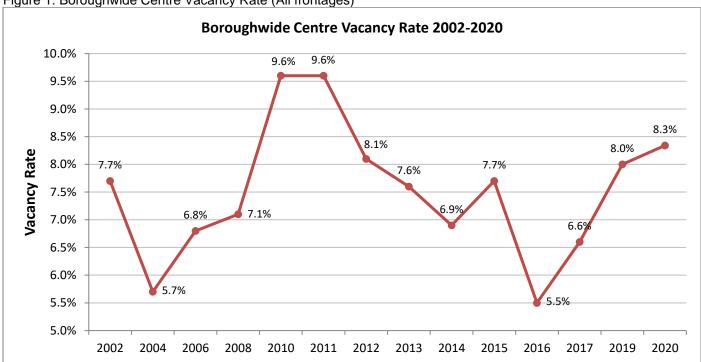

# The number of vacant units as a proportion of the total units in the centre.

- The overall number of vacant units in the borough has increased slightly since 2019 with 205 vacant units, compared to 200 in 2019. This follows the previous 2 years when the number of vacant units were significantly lower at 163 in 2017 and 133 in 2016. The overall vacancy rate in all frontages has increased marginally to 8.3% in 2020 from 8.0% in 2019.
- At 8.2% the borough centre vacancy rate in designated frontages<sup>3</sup> continues to be low and remains well below the national average of around 13%.<sup>4</sup>

Figure 1: Boroughwide Centre Vacancy Rate (All frontages)

Table 2: Boroughwide Centre Vacancy Rate

| Year            | 2002 | 2004 | 2006 | 2008 | 2010 | 2011 | 2012 | 2013 | 2014 | 2015 | 2016 | 2017 | 2019 | 2020 |
|-----------------|------|------|------|------|------|------|------|------|------|------|------|------|------|------|
| Vacancy<br>Rate | 7.7% | 5.7% | 6.8% | 7.1% | 9.6% | 9.6% | 8.1% | 7.6% | 6.9% | 7.7% | 5.5% | 6.6% | 8.0% | 8.3% |