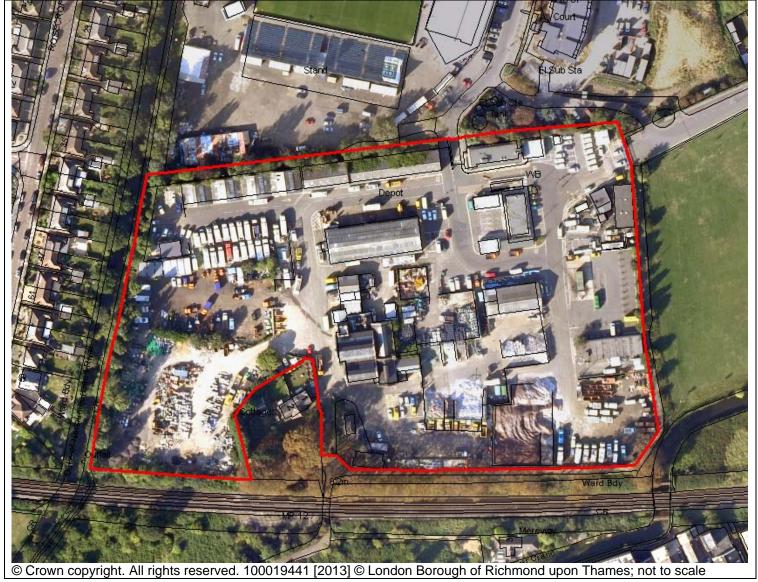

### Site details

| 0.110 0.0100        |                                                      |
|---------------------|------------------------------------------------------|
| Site Name           | Twickenham Central Depot                             |
| Site No.            | TW 9                                                 |
| Site address /      | Twickenham Central Depot, Langhorn Drive, Twickenham |
| location            |                                                      |
| Description of site | Council depot and waste handling facility            |
| Date of site visit  | 31/5/2013                                            |
| Grid reference      | X: 515168; Y: 173490                                 |
| Site area           | 33,900 sqm                                           |
| Site proposed by    | Officers                                             |
| Ownership (if       | LBRuT                                                |
| known)              |                                                      |

Site map with aerial photograph

## Land use details

Existing use and Council Depot and store . Parking for refuse vehicles and for council buses and gritters.

buildings

| Is the site vacant?               | Yes 🗌<br>No 🖂   |                                                                                                                                                                                                                                  |
|-----------------------------------|-----------------|----------------------------------------------------------------------------------------------------------------------------------------------------------------------------------------------------------------------------------|
| Is the site derelict?             | Yes 🗌<br>No 🖂   |                                                                                                                                                                                                                                  |
| Occupancy rate                    | occupied        | □ un-occupied     □ un-occupied                                                                                                                                                                                                  |
| Other comments                    | Identified in V | VLWP. and London Plan as waste management site.                                                                                                                                                                                  |
| Site history                      |                 |                                                                                                                                                                                                                                  |
| Planning application history      |                 | Temporary Permission For Portacabins Relocated Within The Depot Renewal Of Planning Permission 89/1503 Dated 16.10.89 For The Continued Il Services Temporary Demountable Building Employed As A Workshop To store Disabled Aids |
| Section 106                       |                 |                                                                                                                                                                                                                                  |
| Constraint and o                  | pportunities    | - Land uses                                                                                                                                                                                                                      |
| Constraint/opport                 | unity           | Commentary                                                                                                                                                                                                                       |
| UDP/LDF site                      | Yes ⊠<br>No □   | T14 Craneford Way Depot in UDP. Is next door to T28 the Stoop Memorial Rugby Ground                                                                                                                                              |
| Public Open Space                 | INO 🖂           |                                                                                                                                                                                                                                  |
| Public Open Space                 |                 |                                                                                                                                                                                                                                  |
| Deficient Other Open Land of      |                 |                                                                                                                                                                                                                                  |
| Townscape Importa                 |                 |                                                                                                                                                                                                                                  |
| River Thames Polic                |                 |                                                                                                                                                                                                                                  |
| Area<br>River Crane               | No ⊠<br>Yes ⊠   |                                                                                                                                                                                                                                  |
| Opportunity Area                  | No 🗆            |                                                                                                                                                                                                                                  |
| Potentially                       | Yes 🗵           |                                                                                                                                                                                                                                  |
| contaminated land                 | No 🗌            |                                                                                                                                                                                                                                  |
| Area of relative disadvantage     | Yes ☐<br>No ⊠   |                                                                                                                                                                                                                                  |
| Public Rights of Wa               | ino 🖂           |                                                                                                                                                                                                                                  |
| Other, e.g pylons                 | Yes 🗌<br>No 🔲   |                                                                                                                                                                                                                                  |
| Constraint and o                  | pportunities    | - Key services and accessibility                                                                                                                                                                                                 |
| Constraint/opportunity Commentary |                 | Commentary                                                                                                                                                                                                                       |
| Employment use                    | Yes ⊠<br>No □   | Number of waste related jobs                                                                                                                                                                                                     |
| Town Centre Bound                 | INO 🔼           |                                                                                                                                                                                                                                  |
| Area of Mixed Use                 | Yes No          |                                                                                                                                                                                                                                  |
| Key shopping fronta               | ege Yes No X    |                                                                                                                                                                                                                                  |
|                                   |                 |                                                                                                                                                                                                                                  |