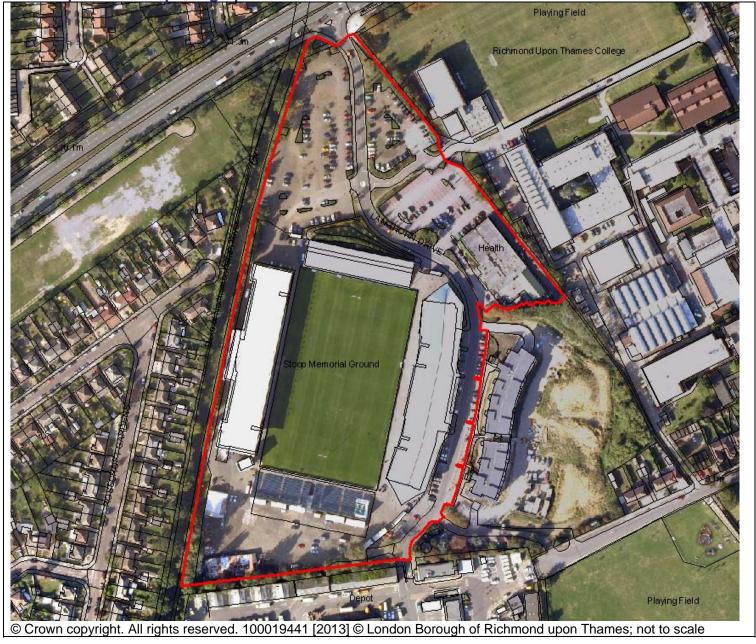

### Site details

| Site Name           | Harlequin RFC                                                   |
|---------------------|-----------------------------------------------------------------|
| Site No.            | TW8                                                             |
| Site address /      | Harlequin RFC, Stoop Memorial Ground, Craneford Way, Twickenham |
| location            |                                                                 |
| Description of site | Rugby Football Ground and gym/health club                       |
| Date of site visit  | 31/5/2013                                                       |
| Grid reference      | X: 515151; Y: 173698                                            |
| Site area           | 46,083 sqm                                                      |
| Site proposed by    | Officers                                                        |
| Ownership (if       | Harlequins Rugby Club                                           |
| known)              |                                                                 |

Site map with aerial photograph

# Land use details

| Existing use and      | ugby Football Ground, car parking and health club                                                 |  |  |
|-----------------------|---------------------------------------------------------------------------------------------------|--|--|
| buildings             |                                                                                                   |  |  |
| Is the site vacant?   | Yes ☐ No ⊠                                                                                        |  |  |
| Is the site derelict? | Yes ☐ No ⊠                                                                                        |  |  |
| Occupancy rate        | □ occupied □ un-occupied □ un-occupied                                                            |  |  |
| Other comments        | Number of car parks to north of stadium and private Harlequins parking on Langhorn Drive to rear. |  |  |

**Surrounding land** 

| Surrounding land                                                | u e e e e e e e e e e e e e e e e e e e                                                                                         |
|-----------------------------------------------------------------|---------------------------------------------------------------------------------------------------------------------------------|
| Surrounding land uses                                           | Cannons Sports Club (Renamed) Nuffield Health Housing at Challenge Court , Langhorne Drive Rosebine Car park =RFU Council Depot |
| Relevant<br>surrounding<br>designations                         | Archaeology priority area next door at Depot. OSNI runs alongside                                                               |
| Commentary on relationship with nearby and other proposal sites | on the route to the Council Depot .                                                                                             |

### **Summary of assessment**

Modern all seater stadium with rugby pitch. Venue for conferences and events. Some on site catering stands and a club shop. Next to A316. Access via A316 heading west. Pedestrain access in Craneford Way. Used by London Broncos as well as Harlequins rugby union club. Next to Richmond College; Community sports building and pitch on college site. public car parking to front of stadium.