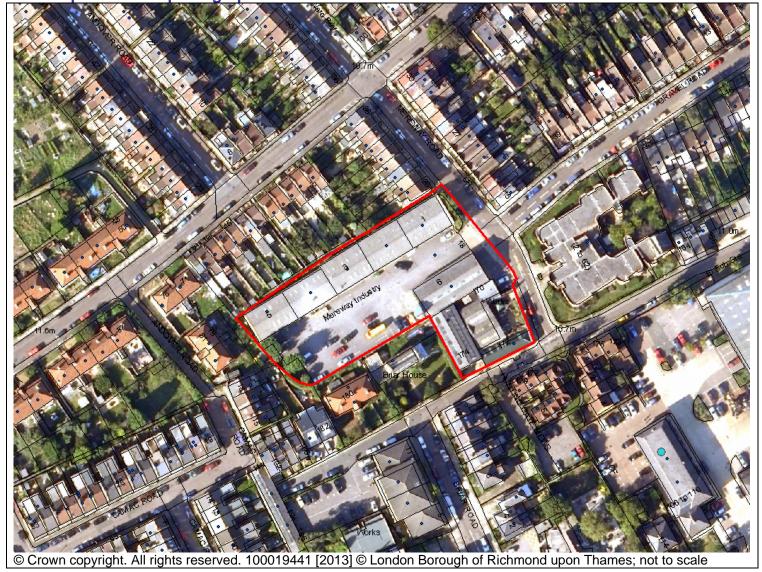

### Site details

| 0.110 0.0100        |                                                      |
|---------------------|------------------------------------------------------|
| Site Name           | Twickenham Central Depot                             |
| Site No.            | TW 9                                                 |
| Site address /      | Twickenham Central Depot, Langhorn Drive, Twickenham |
| location            |                                                      |
| Description of site | Council depot and waste handling facility            |
| Date of site visit  | 31/5/2013                                            |
| Grid reference      | X: 515168; Y: 173490                                 |
| Site area           | 33,900 sqm                                           |
| Site proposed by    | Officers                                             |
| Ownership (if       | LBRuT                                                |
| known)              |                                                      |

## Land use details

Existing use and Council Depot and store . Parking for refuse vehicles and for council buses and gritters.

buildings

| Is the site vacant?               | Yes 🗌<br>No 🖂   |                                                                                                                                                                                                                                  |
|-----------------------------------|-----------------|----------------------------------------------------------------------------------------------------------------------------------------------------------------------------------------------------------------------------------|
| Is the site derelict?             | Yes 🗌<br>No 🖂   |                                                                                                                                                                                                                                  |
| Occupancy rate                    | occupied        | □ un-occupied     □ un-occupied                                                                                                                                                                                                  |
| Other comments                    | Identified in V | VLWP. and London Plan as waste management site.                                                                                                                                                                                  |
| Site history                      |                 |                                                                                                                                                                                                                                  |
| Planning application history      |                 | Temporary Permission For Portacabins Relocated Within The Depot Renewal Of Planning Permission 89/1503 Dated 16.10.89 For The Continued Il Services Temporary Demountable Building Employed As A Workshop To store Disabled Aids |
| Section 106                       |                 |                                                                                                                                                                                                                                  |
| Constraint and o                  | pportunities    | - Land uses                                                                                                                                                                                                                      |
| Constraint/opport                 | unity           | Commentary                                                                                                                                                                                                                       |
| UDP/LDF site                      | Yes ⊠<br>No □   | T14 Craneford Way Depot in UDP. Is next door to T28 the Stoop Memorial Rugby Ground                                                                                                                                              |
| Public Open Space                 | INO 🖂           |                                                                                                                                                                                                                                  |
| Public Open Space                 |                 |                                                                                                                                                                                                                                  |
| Deficient Other Open Land of      |                 |                                                                                                                                                                                                                                  |
| Townscape Importa                 |                 |                                                                                                                                                                                                                                  |
| River Thames Polic                |                 |                                                                                                                                                                                                                                  |
| Area<br>River Crane               | No ⊠<br>Yes ⊠   |                                                                                                                                                                                                                                  |
| Opportunity Area                  | No 🗆            |                                                                                                                                                                                                                                  |
| Potentially                       | Yes 🗵           |                                                                                                                                                                                                                                  |
| contaminated land                 | No 🗌            |                                                                                                                                                                                                                                  |
| Area of relative disadvantage     | Yes ☐<br>No ⊠   |                                                                                                                                                                                                                                  |
| Public Rights of Wa               | ino 🖂           |                                                                                                                                                                                                                                  |
| Other, e.g pylons                 | Yes 🗌<br>No 🔲   |                                                                                                                                                                                                                                  |
| Constraint and o                  | pportunities    | - Key services and accessibility                                                                                                                                                                                                 |
| Constraint/opportunity Commentary |                 | Commentary                                                                                                                                                                                                                       |
| Employment use                    | Yes ⊠<br>No □   | Number of waste related jobs                                                                                                                                                                                                     |
| Town Centre Bound                 | INO 🔼           |                                                                                                                                                                                                                                  |
| Area of Mixed Use                 | Yes No          |                                                                                                                                                                                                                                  |
| Key shopping fronta               | ege Yes No X    |                                                                                                                                                                                                                                  |
|                                   |                 |                                                                                                                                                                                                                                  |