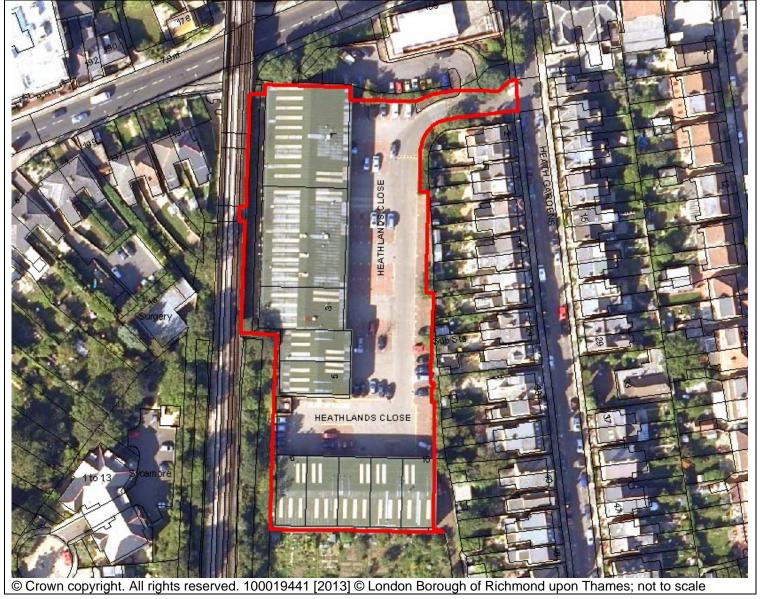

### Site details

| Site Name           | Harlequin RFC                                                   |
|---------------------|-----------------------------------------------------------------|
| Site No.            | TW8                                                             |
| Site address /      | Harlequin RFC, Stoop Memorial Ground, Craneford Way, Twickenham |
| location            |                                                                 |
| Description of site | Rugby Football Ground and gym/health club                       |
| Date of site visit  | 31/5/2013                                                       |
| Grid reference      | X: 515151; Y: 173698                                            |
| Site area           | 46,083 sqm                                                      |
| Site proposed by    | Officers                                                        |
| Ownership (if       | Harlequins Rugby Club                                           |
| known)              |                                                                 |

# Land use details

| Existing use and      | ugby Football Ground, car parking and health club                                                 |  |  |
|-----------------------|---------------------------------------------------------------------------------------------------|--|--|
| buildings             |                                                                                                   |  |  |
| Is the site vacant?   | Yes ☐ No ⊠                                                                                        |  |  |
| Is the site derelict? | Yes ☐ No ⊠                                                                                        |  |  |
| Occupancy rate        | □ occupied □ un-occupied □ un-occupied                                                            |  |  |
| Other comments        | Number of car parks to north of stadium and private Harlequins parking on Langhorn Drive to rear. |  |  |

**Surrounding land** 

| Surrounding land                                                | u e e e e e e e e e e e e e e e e e e e                                                                                         |
|-----------------------------------------------------------------|---------------------------------------------------------------------------------------------------------------------------------|
| Surrounding land uses                                           | Cannons Sports Club (Renamed) Nuffield Health Housing at Challenge Court , Langhorne Drive Rosebine Car park =RFU Council Depot |
| Relevant<br>surrounding<br>designations                         | Archaeology priority area next door at Depot. OSNI runs alongside                                                               |
| Commentary on relationship with nearby and other proposal sites | on the route to the Council Depot .                                                                                             |