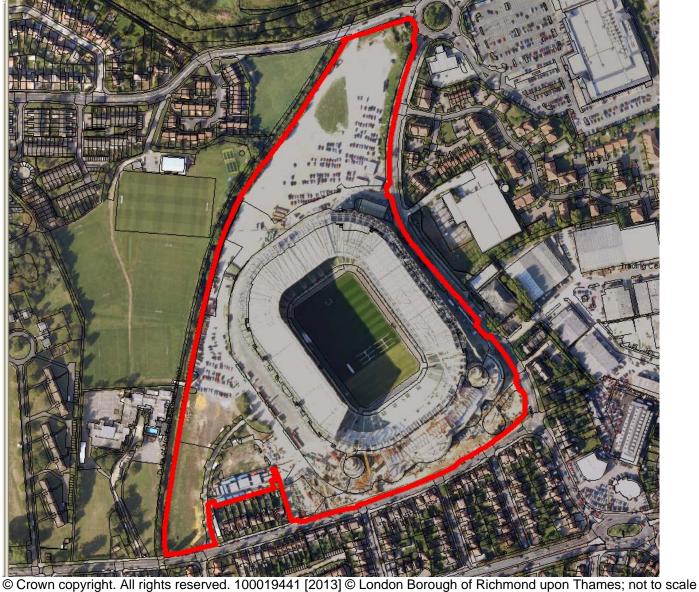

### Site details

| Site Name           | Harlequin RFC                                                   |
|---------------------|-----------------------------------------------------------------|
| Site No.            | TW8                                                             |
| Site address /      | Harlequin RFC, Stoop Memorial Ground, Craneford Way, Twickenham |
| location            |                                                                 |
| Description of site | Rugby Football Ground and gym/health club                       |
| Date of site visit  | 31/5/2013                                                       |
| Grid reference      | X: 515151; Y: 173698                                            |
| Site area           | 46,083 sqm                                                      |
| Site proposed by    | Officers                                                        |
| Ownership (if       | Harlequins Rugby Club                                           |
| known)              |                                                                 |

# Land use details

| Existing use and      | ugby Football Ground, car parking and health club                                                 |  |  |
|-----------------------|---------------------------------------------------------------------------------------------------|--|--|
| buildings             |                                                                                                   |  |  |
| Is the site vacant?   | Yes ☐ No ⊠                                                                                        |  |  |
| Is the site derelict? | Yes ☐ No ⊠                                                                                        |  |  |
| Occupancy rate        | □ occupied □ un-occupied □ un-occupied                                                            |  |  |
| Other comments        | Number of car parks to north of stadium and private Harlequins parking on Langhorn Drive to rear. |  |  |

### **Summary of assessment**

Modern all seater stadium with rugby pitch. Venue for conferences and events. Some on site catering stands and a club shop. Next to A316. Access via A316 heading west. Pedestrain access in Craneford Way. Used by London Broncos as well as Harlequins rugby union club. Next to Richmond College; Community sports building and pitch on college site. public car parking to front of stadium.

### Council's preferred use and justification (pre-publication):

Proposal

Continued use as a sports ground with associated facilities including new north stand, indoor leisure, hotel or business uses

Justification

Consolidation of existing use, improvements to facilities taking into account effect on nearby residents. Potential for indoor leisure, hotel or business uses (or combination). Proposals should take a comprehensive approach, taking into account proposals for Richmond upon Thames College site. Any further development on this site or other sites served by Langhorn Drive is likely to require the provision of a signalised junction between Langhorn Drive and the A316, subject to TfL approval.

### Proposal for publication:

Proposal

Continued use as a sports ground with associated facilities including new north stand, indoor leisure, hotel or business uses

Justification

Consolidation of existing use, improvements to facilities taking into account effect on nearby residents and preserve the setting and character of the Rosecroft Conservation Area. Potential for indoor leisure, hotel or business uses (or combination). Proposals should take a comprehensive approach, taking into account proposals for Richmond upon Thames College site. Any further development on this site or other sites served by Langhorn Drive is likely to require the provision of a signalised junction between Langhorn Drive and the A316, subject to TfL approval.