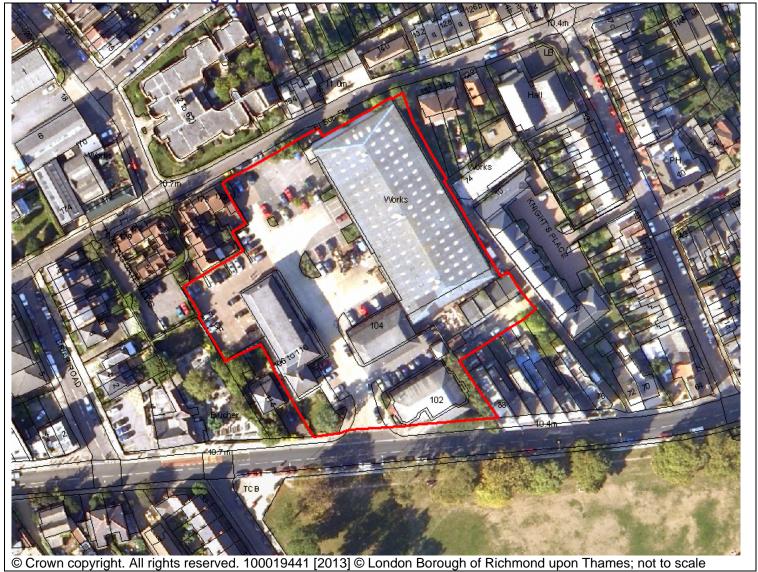

### Site details

| Site Name           | Harlequin RFC                                                   |
|---------------------|-----------------------------------------------------------------|
| Site No.            | TW8                                                             |
| Site address /      | Harlequin RFC, Stoop Memorial Ground, Craneford Way, Twickenham |
| location            |                                                                 |
| Description of site | Rugby Football Ground and gym/health club                       |
| Date of site visit  | 31/5/2013                                                       |
| Grid reference      | X: 515151; Y: 173698                                            |
| Site area           | 46,083 sqm                                                      |
| Site proposed by    | Officers                                                        |
| Ownership (if       | Harlequins Rugby Club                                           |
| known)              |                                                                 |

Site map with aerial photograph

# Land use details

| Existing use and      | ugby Football Ground, car parking and health club                                                 |  |  |
|-----------------------|---------------------------------------------------------------------------------------------------|--|--|
| buildings             |                                                                                                   |  |  |
| Is the site vacant?   | Yes ☐ No ⊠                                                                                        |  |  |
| Is the site derelict? | Yes ☐ No ⊠                                                                                        |  |  |
| Occupancy rate        | □ occupied □ un-occupied □ un-occupied                                                            |  |  |
| Other comments        | Number of car parks to north of stadium and private Harlequins parking on Langhorn Drive to rear. |  |  |

**Surrounding land** 

| Surrounding land                                                | u e e e e e e e e e e e e e e e e e e e                                                                                         |
|-----------------------------------------------------------------|---------------------------------------------------------------------------------------------------------------------------------|
| Surrounding land uses                                           | Cannons Sports Club (Renamed) Nuffield Health Housing at Challenge Court , Langhorne Drive Rosebine Car park =RFU Council Depot |
| Relevant<br>surrounding<br>designations                         | Archaeology priority area next door at Depot. OSNI runs alongside                                                               |
| Commentary on relationship with nearby and other proposal sites | on the route to the Council Depot .                                                                                             |

### **Summary of assessment**

Modern all seater stadium with rugby pitch. Venue for conferences and events. Some on site catering stands and a club shop. Next to A316. Access via A316 heading west. Pedestrain access in Craneford Way. Used by London Broncos as well as Harlequins rugby union club. Next to Richmond College; Community sports building and pitch on college site. public car parking to front of stadium.